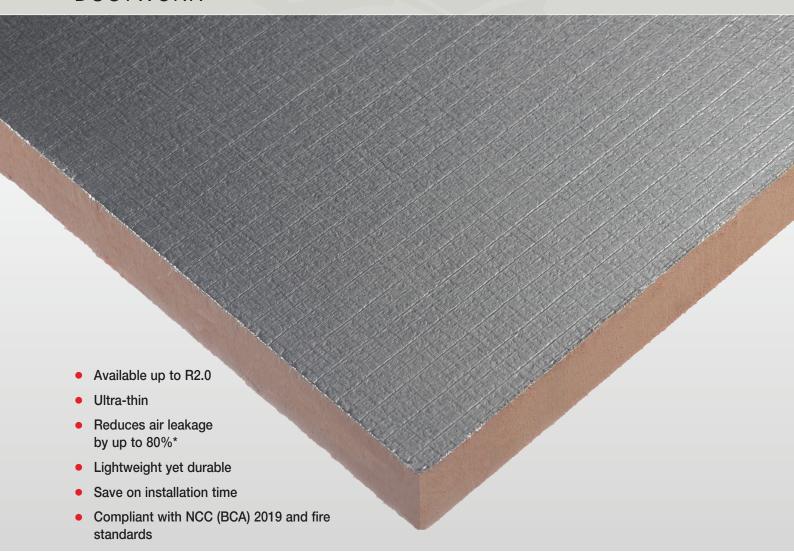

## R2.0 Product Comparison

Figure 1 Kingspan KoolDuct® Achieves R2.0 in Just 46 mm Thickness.

| Product Data                 |         |           |       |
|------------------------------|---------|-----------|-------|
| Board Dimensions             | 1200 mm | x 3930 mm |       |
| Board Thickness              | 22 mm   | 30 mm     | 46 mm |
| Product R-value <sup>^</sup> | R0.92   | R1.35     | R2.0  |