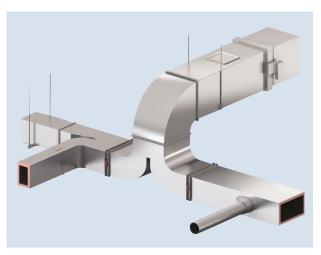

<sup>^</sup> All R-values are based on testing at 23°C and declared according to AS/NZS 4859.1:2018

Figure 2 The Kingspan KoolDuct® System.

## **Product Overview**

The Kingspan KoolDuct® System of pre-insulated ductwork is the most advanced and innovative system of air-distribution ductwork available worldwide. It can reduce air leakage by up to 80%\*, translating into significant energy savings, reduced heating and cooling loads, smaller plant sizes, and capital cost savings. The Kingspan KoolDuct® System is also incredibly lightweight – up to 75% less than sheet metal ductwork – requiring far less support hangers and install labour.