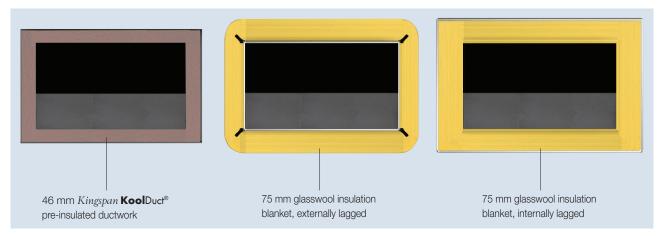

## R2.0 Product Comparison

Figure 1 Kingspan KoolDuct® Achieves R2.0 in Just 46 mm Thickness.

| Product Data                 |         |           |       |
|------------------------------|---------|-----------|-------|
| Board Dimensions             | 1200 mm | x 3930 mm |       |
| Board Thickness              | 22 mm   | 30 mm     | 46 mm |
| Product R-value <sup>^</sup> | R0.92   | R1.35     | R2.0  |